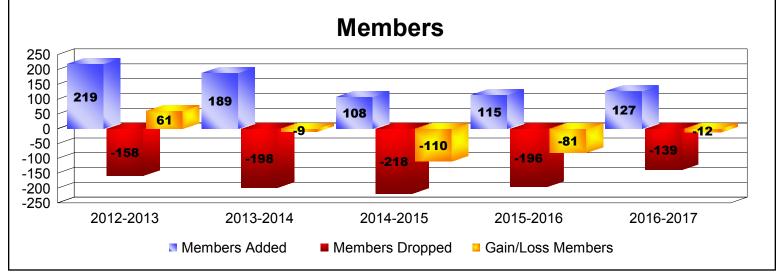

District 12 I As of June 2017 Cumulative

| Year      | New<br>Clubs | Dropped<br>Clubs | Gain/<br>Loss<br>Clubs | New<br>Members | Charter<br>Members | Reinstate<br>Members | Transfer<br>Members | Total<br>Member<br>Added | Total<br>Members<br>Dropped | Gain/<br>Loss<br>Members |
|-----------|--------------|------------------|------------------------|----------------|--------------------|----------------------|---------------------|--------------------------|-----------------------------|--------------------------|
| 2012-2013 | 2            | -2               | 0                      | 97             | 110                | 6                    | 6                   | 219                      | -158                        | 61                       |
| 2013-2014 | 1            | 0                | 1                      | 135            | 42                 | 6                    | 6                   | 189                      | -198                        | -9                       |
| 2014-2015 | 0            | -3               | -3                     | 93             | 3                  | 3                    | 9                   | 108                      | -218                        | -110                     |
| 2015-2016 | 0            | -3               | -3                     | 103            | 0                  | 4                    | 8                   | 115                      | -196                        | -81                      |
| 2016-2017 | 0            | -2               | -2                     | 110            | 1                  | 8                    | 8                   | 127                      | -139                        | -12                      |
| Average   | 1            | -2               | -1                     | 108            | 31                 | 5                    | 7                   | 152                      | -182                        | -30                      |