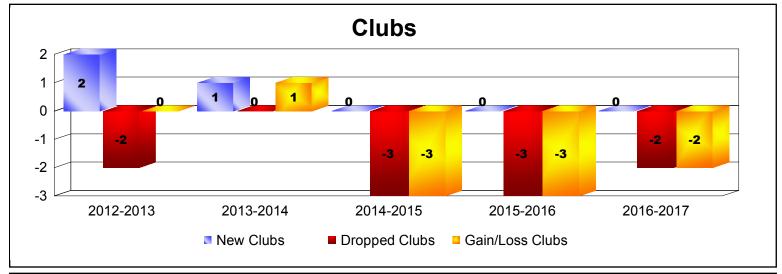

District 12 I As of June 2017 Cumulative

| Year      | New<br>Clubs | Dropped<br>Clubs | Gain/<br>Loss<br>Clubs | New<br>Members | Charter<br>Members | Reinstate<br>Members | Transfer<br>Members | Total<br>Member<br>Added | Total<br>Members<br>Dropped | Gain/<br>Loss<br>Members |
|-----------|--------------|------------------|------------------------|----------------|--------------------|----------------------|---------------------|--------------------------|-----------------------------|--------------------------|
| 2012-2013 | 2            | -2               | 0                      | 97             | 110                | 6                    | 6                   | 219                      | -158                        | 61                       |
| 2013-2014 | 1            | 0                | 1                      | 135            | 42                 | 6                    | 6                   | 189                      | -198                        | -9                       |
| 2014-2015 | 0            | -3               | -3                     | 93             | 3                  | 3                    | 9                   | 108                      | -218                        | -110                     |
| 2015-2016 | 0            | -3               | -3                     | 103            | 0                  | 4                    | 8                   | 115                      | -196                        | -81                      |
| 2016-2017 | 0            | -2               | -2                     | 110            | 1                  | 8                    | 8                   | 127                      | -139                        | -12                      |
| Average   | 1            | -2               | -1                     | 108            | 31                 | 5                    | 7                   | 152                      | -182                        | -30                      |